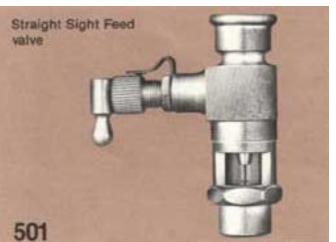

#### **Plain Sight Feed valves** Dimensions in inches / Weights in pounds

| Size Inlet and Outlet           |      | 1/8                           | 1/4          | 3/8                             |
|---------------------------------|------|-------------------------------|--------------|---------------------------------|
| Fig 501, Straight, Wts          |      | 0.4                           | 0.4          | 0.4                             |
| Fig 953, Sight Feed Tube        | Size | 40                            | 40           | 40                              |
| Fig 1062, Cork Washers for Tube | Size | 152                           | 152          | 152                             |
| Overall Height                  |      | 2 <sup>7</sup> / <sub>8</sub> | $2^{7}/_{8}$ | 3                               |
| Center to End of Handwheel      |      | 13/4                          | 13/4         | 1 <sup>13</sup> / <sub>16</sub> |