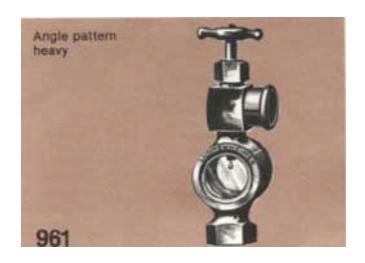

#### **Heavy Sight Feed Valves** Dimensions in inches / Weights in pounds

| Size Inlet and Outlet    |                |              | 1/4                            | <sup>3</sup> / <sub>8</sub>     | 1/2                             |
|--------------------------|----------------|--------------|--------------------------------|---------------------------------|---------------------------------|
| Fig 960, Straight, Wts   |                |              | 0.8                            | 1.2                             | 1.3                             |
| Fig 961, Angle, Wts      |                |              | 8.0                            | 1.1                             | 1.2                             |
| Fig 954, Sight Feed GI   | asses          | Size No      | 105                            | 107                             | 107                             |
| Fig 1062, Sight Feed Co  | ork Washers    | Size No      | 162                            | 165                             | 165                             |
| Fig 1025, Sight Feed Fil | ore Washers    | Size No      | 279                            | 281                             | 281                             |
| Overall Height           | Fig 960 (Inche | es)          | 3½                             | 41⁄4                            | 4 <sup>7</sup> / <sub>16</sub>  |
|                          | Fig 961(Inche  | es) open     | 5 <sup>1</sup> / <sub>16</sub> | 5¾                              | 5 <sup>15</sup> / <sub>16</sub> |
| Center to End Handwhe    | eel            | Fig 960 open | $2^{7}/_{16}$                  | 2½                              | $2^{5}/_{8}$                    |
| Center to End Pipe Con   | nection        | Fig 961      | 11⁄4                           | 1½                              | 1 <sup>9</sup> / <sub>16</sub>  |
| Outside Diameter Body    | at Sight Feed  |              | 1 <sup>9</sup> / <sub>16</sub> | 1 <sup>15</sup> / <sub>16</sub> | 1 <sup>5</sup> / <sub>16</sub>  |
|                          |                |              |                                |                                 |                                 |