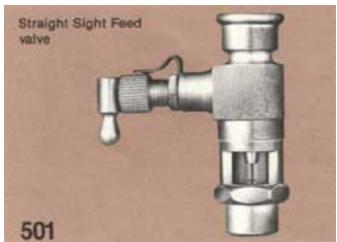

#### **Plain Sight Feed valves** Dimensions in inches / Weights in pounds

| Size Inlet and Outlet           |      | 1/8                           | 1/4          | 3/8                             |
|---------------------------------|------|-------------------------------|--------------|---------------------------------|
| Fig 501, Straight, Wts          |      | 0.4                           | 0.4          | 0.4                             |
| Fig 953, Sight Feed Tube        | Size | 40                            | 40           | 40                              |
| Fig 1062, Cork Washers for Tube | Size | 152                           | 152          | 152                             |
| Overall Height                  |      | 2 <sup>7</sup> / <sub>8</sub> | $2^{7}/_{8}$ | 3                               |
| Center to End of Handwheel      |      | 13/4                          | 13/4         | 1 <sup>13</sup> / <sub>16</sub> |