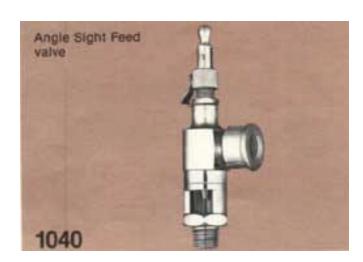

#### **Small Sight Feed valves** Dimensions in inches / Weights in pounds

| Outlet and Inlet             |                                                                                | <sup>1</sup> / <sub>8</sub>                                          |
|------------------------------|--------------------------------------------------------------------------------|----------------------------------------------------------------------|
|                              | Туре                                                                           | Е                                                                    |
| Fig 1040                     | Weight                                                                         | 0.2                                                                  |
| ht Feed Tube, Glass          |                                                                                |                                                                      |
| ght                          |                                                                                |                                                                      |
| nd, Pipe or Regulating Wheel |                                                                                |                                                                      |
| meter Body                   |                                                                                |                                                                      |
|                              | Outlet and Inlet  Int Feed Tube, Glass Int Pipe or Regulating Wheel Index Body | Type Weight  Wht Feed Tube, Glass  ght  nd, Pipe or Regulating Wheel |