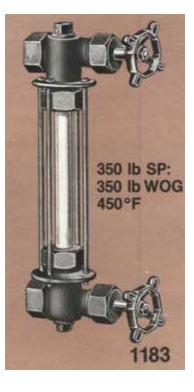

LUNKENHEIMER

MAD NAME IN VALVES

THE ONE

| Dimensions in inches/Weights in pounds | 589                                              | 589                                                     | 1183                                                                           |
|----------------------------------------|--------------------------------------------------|---------------------------------------------------------|--------------------------------------------------------------------------------|
| Size                                   | ½ inch pipe<br>⁵/₀ inch glass                    | <sup>3</sup> ⁄4 inch pipe<br><sup>3</sup> ⁄4 inch glass | <sup>3</sup> / <sub>4</sub> Inch Pipe x <sup>3</sup> / <sub>4</sub> Inch Glass |
| Distance between centers               | 18-inch standard. Specify other distance desired |                                                         |                                                                                |
| Outside diameter glass                 | <sup>5</sup> /8                                  | 3/4                                                     | 3⁄4                                                                            |
| Length glass for 18-inch centers       | 17                                               | 17                                                      | 16                                                                             |
| Length rods for 18-inch centers        | 16 ¼                                             | 16 ¼                                                    | 15 <sup>7</sup> / <sub>16</sub>                                                |
| Weights                                | 3.9                                              | 4.2                                                     | 8.6                                                                            |