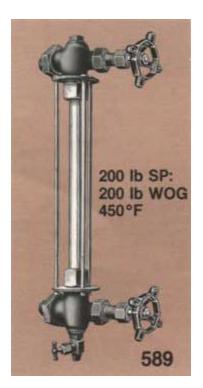

## LEVEL GAUGES

Bronze liquid gauges are made of ASTM B61 type S-1 steam bronze. They are used to indicate the liquid level in pressure vessels, such as oil tanks, gasoline tanks, etc., containing liquids which do not attack bronze. Hand operated valves in upper and lower bodies are supplemented by ball check valves which automatically close

LUNKENHEIMER

MAD NAME IN VALVES

THE ONE

| Dimensions in inches/Weights in pounds | 589                                              | 589                                                     | 1183                                                                           |
|----------------------------------------|--------------------------------------------------|---------------------------------------------------------|--------------------------------------------------------------------------------|
| Size                                   | ½ inch pipe<br>⁵/₀ inch glass                    | <sup>3</sup> ⁄4 inch pipe<br><sup>3</sup> ⁄4 inch glass | <sup>3</sup> / <sub>4</sub> Inch Pipe x <sup>3</sup> / <sub>4</sub> Inch Glass |
| Distance between centers               | 18-inch standard. Specify other distance desired |                                                         |                                                                                |
| Outside diameter glass                 | <sup>5</sup> /8                                  | 3/4                                                     | 3⁄4                                                                            |
| Length glass for 18-inch centers       | 17                                               | 17                                                      | 16                                                                             |
| Length rods for 18-inch centers        | 16 ¼                                             | 16 ¼                                                    | 15 <sup>7</sup> / <sub>16</sub>                                                |
| Weights                                | 3.9                                              | 4.2                                                     | 8.6                                                                            |